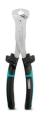

3030255 https://www.phoenixcontact.com/in/products/3030255

Accessories

CUTFOX-FBS - Front cutter

1212124 https://www.phoenixcontact.com/in/products/1212124

Cutting tool, for separating individual jumper bars from FBS ... plug-in bridges and EB ... insertion bridges