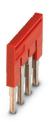

Plug-in bridge, pitch: 6.2 mm, number of positions: 4, color: red

#### Product properties

| Product type         | Jumper                                                                                                                                                                                                             |
|----------------------|--------------------------------------------------------------------------------------------------------------------------------------------------------------------------------------------------------------------|
| Number of positions  | 4                                                                                                                                                                                                                  |
| Pitch                | 6.2 mm                                                                                                                                                                                                             |
| lectrical properties |                                                                                                                                                                                                                    |
| Maximum load current | 32 A (The current values for the jumpers can deviate when used<br>in different modular terminal blocks. The precise values can be<br>found in the accessories data for the respective modular terminal<br>blocks.) |
| connection data      |                                                                                                                                                                                                                    |
| Maximum load current | 32 A (The current values for the jumpers can deviate when used<br>in different modular terminal blocks. The precise values can be<br>found in the accessories data for the respective modular terminal<br>blocks.) |
| limensions           |                                                                                                                                                                                                                    |
| Width                | 23.1 mm                                                                                                                                                                                                            |
| Height               | 23 mm                                                                                                                                                                                                              |
| Pitch                | 6.2 mm                                                                                                                                                                                                             |

#### Material specifications

| Color                                  | red    |
|----------------------------------------|--------|
| Material                               | Copper |
| Flammability rating according to UL 94 | V0     |
| Insulating material                    | PA     |