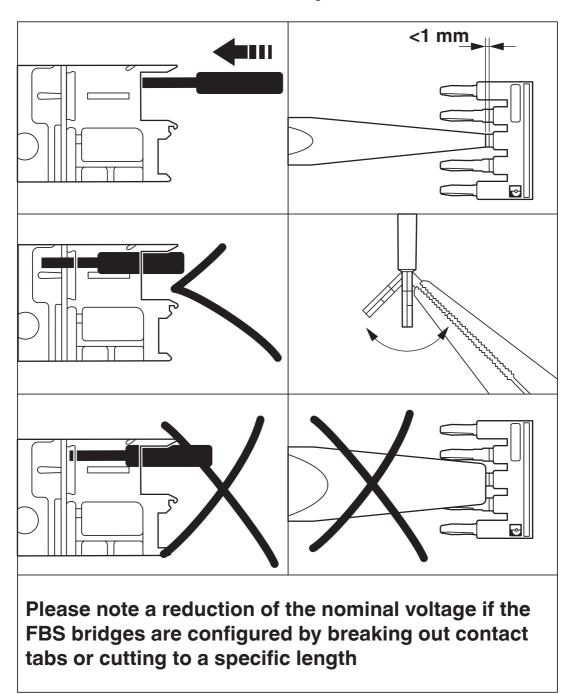

3001599 https://www.phoenixcontact.com/in/products/3001599

Accessories

CUTFOX-FBS - Front cutter

1212124 https://www.phoenixcontact.com/in/products/1212124

Cutting tool, for separating individual jumper bars from FBS ... plug-in bridges and EB ... insertion bridges