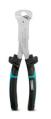

3001599 https://www.phoenixcontact.com/in/products/3001599

Accessories

CUTFOX-FBS - Front cutter

1212124 https://www.phoenixcontact.com/in/products/1212124

Cutting tool, for separating individual jumper bars from FBS ... plug-in bridges and EB ... insertion bridges